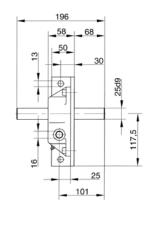

## Technical data model S20 & Modell S24

| Model | ArtNo.    | Ratio | Drive torque | Required crank effort | Shaft length | Shaft<br>diameter | Hole spacing |
|-------|-----------|-------|--------------|-----------------------|--------------|-------------------|--------------|
|       |           |       | daNm         | daN                   | mm           | mm                | mm           |
| S 20  | 032626004 | 20:1  | 12           | 11                    | 196          | 25                | 5            |
| S 24  | 032626020 | 24:1  | 36           | 22                    | 200          | 36                | 5            |