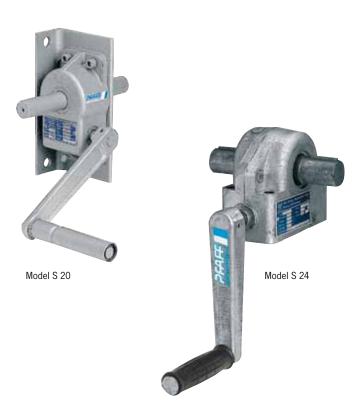

## Worm gear drive model S 20 and model S 24

The worm gear drives are suitable for a large variety of applications in construction for moving or turning loads, as gears for rope drums or chain sprockets or slewing drives.