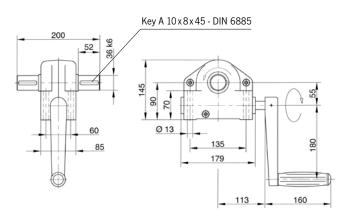

## Technical data model S20 & Modell S24

| Model | ArtNo.    | Ratio | Drive torque | Required crank effort | Shaft length | Shaft<br>diameter | Hole spacing |
|-------|-----------|-------|--------------|-----------------------|--------------|-------------------|--------------|
|       |           |       | daNm         | daN                   | mm           | mm                | mm           |
| S 20  | 032626004 | 20:1  | 12           | 11                    | 196          | 25                | 5            |
| S 24  | 032626020 | 24:1  | 36           | 22                    | 200          | 36                | 5            |