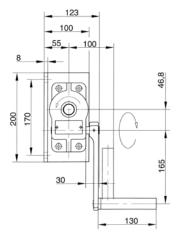

## Technical data model S20 & Modell S24

| Model | ArtNo.    | Ratio | Drive torque | Required crank effort | Shaft length | Shaft<br>diameter | Hole spacing |
|-------|-----------|-------|--------------|-----------------------|--------------|-------------------|--------------|
|       |           |       | daNm         | daN                   | mm           | mm                | mm           |
| S 20  | 032626004 | 20:1  | 12           | 11                    | 196          | 25                | 5            |
| S 24  | 032626020 | 24:1  | 36           | 22                    | 200          | 36                | 5            |